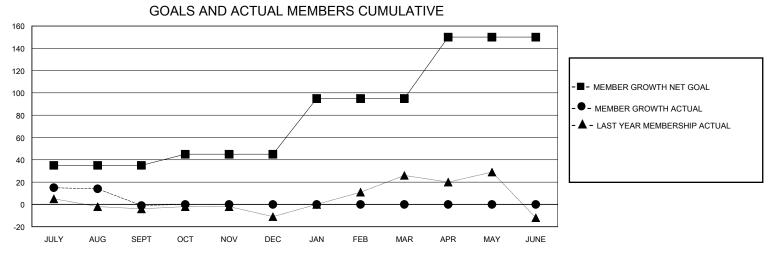

## District A 3

Results as of: 9/30/2024

| GMT:          |               |             | GMT CA        |                       |                         |                         |                                                    |  |
|---------------|---------------|-------------|---------------|-----------------------|-------------------------|-------------------------|----------------------------------------------------|--|
|               | Club          | s           |               | Members               |                         |                         |                                                    |  |
|               | RESULTS FOR   | R 2024-2025 |               | RESULTS FOR 2024-2025 |                         |                         |                                                    |  |
| QUARTER       | NEW CLUB GOAL | NEW CLUBS   | DROPPED CLUBS | QUARTER MEN           | MBER GROWTH NET<br>GOAL | MEMBER GROWTH<br>ACTUAL | DROPPED<br>MEMBERS ACTUAL<br>(including transfers) |  |
| JULY/AUG/SEPT | 0             | 0           | 0             | JULY/AUG/SEPT         | 35                      | 45                      | 42                                                 |  |
| OCT/NOV/DEC   | 1             | 0           | 0             | OCT/NOV/DEC           | 10                      | 0                       | 0                                                  |  |
| JAN/FEB/MAR   | 0             | 0           | 0             | JAN/FEB/MAR           | 50                      | 0                       | 0                                                  |  |
| APR/MAY/JUNE  | 0             | 0           | 0             | APR/MAY/JUNE          | 55                      | 0                       | 0                                                  |  |