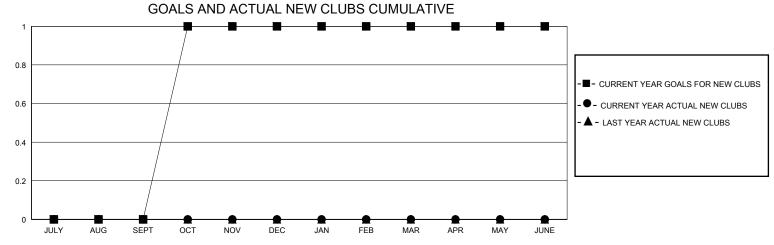

## District A 3

Results as of: 9/30/2024

| GMT:          |               |             | GMT CA        |                       |                         |                         |                                                    |  |
|---------------|---------------|-------------|---------------|-----------------------|-------------------------|-------------------------|----------------------------------------------------|--|
|               | Club          | s           |               | Members               |                         |                         |                                                    |  |
|               | RESULTS FOR   | R 2024-2025 |               | RESULTS FOR 2024-2025 |                         |                         |                                                    |  |
| QUARTER       | NEW CLUB GOAL | NEW CLUBS   | DROPPED CLUBS | QUARTER MEN           | MBER GROWTH NET<br>GOAL | MEMBER GROWTH<br>ACTUAL | DROPPED<br>MEMBERS ACTUAL<br>(including transfers) |  |
| JULY/AUG/SEPT | 0             | 0           | 0             | JULY/AUG/SEPT         | 35                      | 45                      | 42                                                 |  |
| OCT/NOV/DEC   | 1             | 0           | 0             | OCT/NOV/DEC           | 10                      | 0                       | 0                                                  |  |
| JAN/FEB/MAR   | 0             | 0           | 0             | JAN/FEB/MAR           | 50                      | 0                       | 0                                                  |  |
| APR/MAY/JUNE  | 0             | 0           | 0             | APR/MAY/JUNE          | 55                      | 0                       | 0                                                  |  |